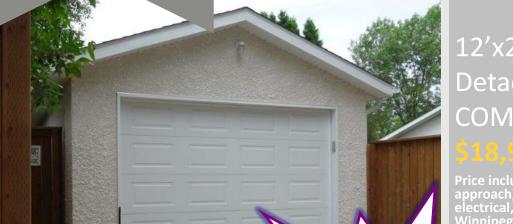

## FREE ON-SITE CONSULTATION

Price Expires February 28, 2025

12'x20' Single
Detached Garage
COMPLETE BUILD!

**\$18,900.00** + Taxes & Delivery

Price includes pad, 5' back lane approach, vinyl siding, eavestrough, electrical, building permits, and labor in Winnipeg—Some restrictions apply.