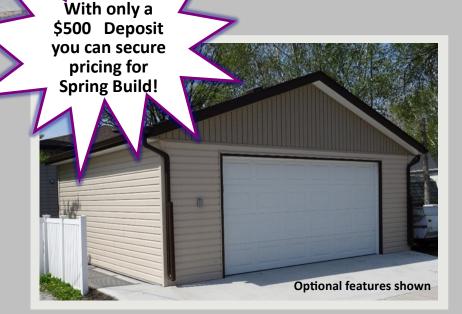

24'x30' Double
Detached Garage
COMPLETE BUILD!

**Optional features shown** 

\$37,400.00 + Taxes & Delivery

Price includes pad, 5' back lane approach, vinyl siding, eavestrough, electrical, building permits, and labor in Winnipeg—Some restrictions apply.