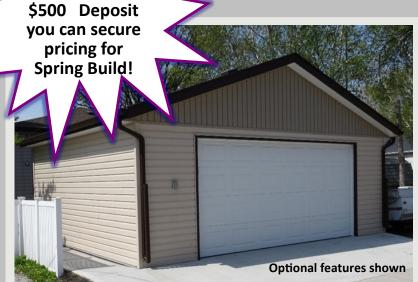

24'x30' Double Detached Garage COMPLETE BUILD!

\$37,400.00 + Taxes & Delivery

Price includes pad, 5' back lane approach, vinyl siding, eavestrough, electrical, building permits, and labor in Winnipeg—Some restrictions apply.