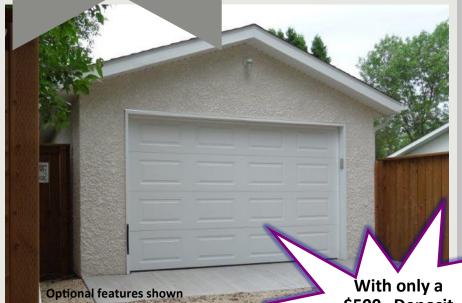

## FREE ON-SITE CONSULTATION

Price Expires March 31, 2025

12'x20' Single
Detached Garage
COMPLETE BUILD!

**\$18,900.00** + Taxes & Delivery

Price includes pad, 5' back lane approach, vinyl siding, eavestrough, electrical, building permits, and labor in Winnipeg—Some restrictions apply.