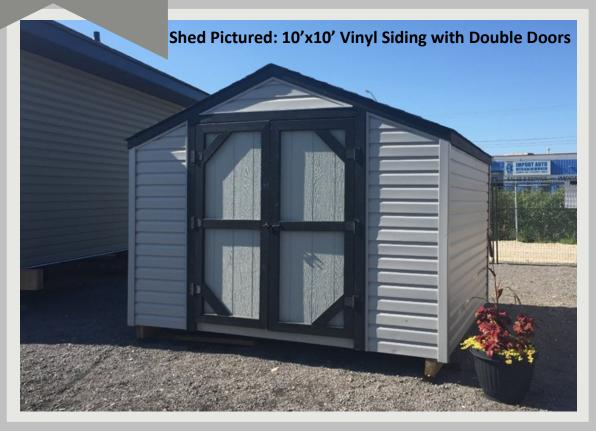

## 8'x12' Vinyl Siding Exterior BUILT Starting at \$3,395.00+GST

Price includes pads, skids, and labor inside the Perimeter—some restrictions apply