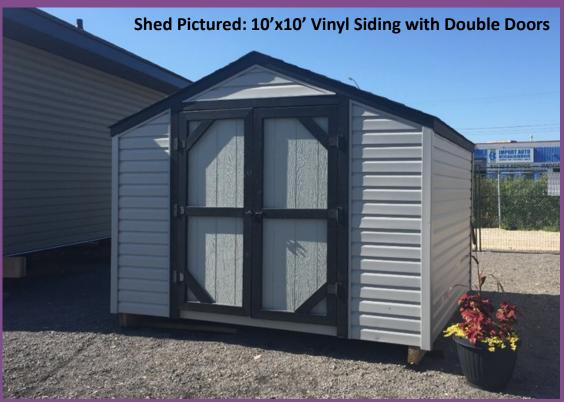

8'x10' Vinyl Siding **Exterior BUILT Starting at \$3,354.00**+GST

Price includes pads, skids, and labor inside the Perimeter—some restrictions apply

Custom shed designs available! Sheds on display in our show home neighbourhood, come see for yourself! We can build on your site, ask us how!