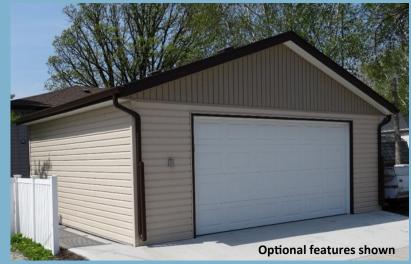

20'x20' Single **Detached Garage** BUILT starting @

\$20,230 + GST

Price includes pad, 5' approach, stucco siding, and labor inside the Perimeter Some restrictions apply.

and Design Centre at off Lagimodière Blvd