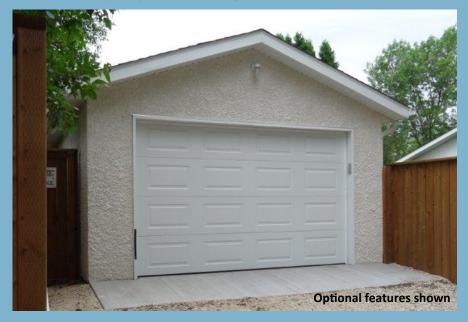

## PAD, BUILT, STUCCO GARAGE!

Price Expires November 30,

14'x20' Single **Detached Garage** BUILT starting @

\$15,690 + gst

Price includes pad, 5' approach, stucco siding, and labor inside the Perimeter Some restrictions apply.