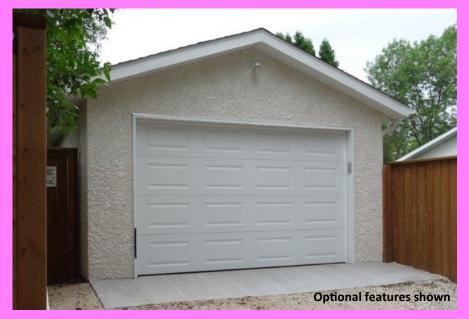

## PAD, BUILT, STUCCO GARAGE!

14'x20' Single **Detached Garage** BUILT starting @

Price includes pad, 5' approach, stucco siding, and labor inside the Perimeter Some restrictions apply.

20'x20' Single **Detached Garage BUILT** starting @

Price includes pad, 5' approach, stucco siding, and labor inside the Perimeter Some restrictions apply.

and Design Centre at off Lagimodière Blvd

Displays, Custom Drafting, Displays, Custom Drafting, and **Design Centre Open Monday to** Friday From 8:30am to 5:00pm and Saturday 9:00am to 4:00pm