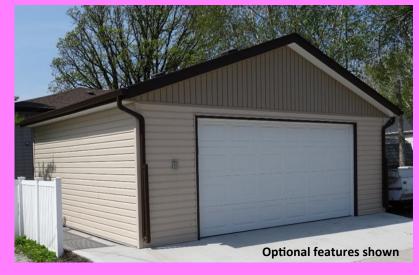

## PAD, BUILT, STUCCO GARAGE!

14'x20' Single **Detached Garage** BUILT starting @

Price includes pad, 5' approach, stucco siding, and labor inside the Perimeter Some restrictions apply.

20'x20' Single **Detached Garage BUILT** starting @

Price includes pad, 5' approach, stucco siding, and labor inside the Perimeter Some restrictions apply.

and Design Centre at off Lagimodière Blvd

Displays, Custom Drafting, Displays, Custom Drafting, and **Design Centre Open Monday to** Friday From 8:30am to 5:00pm and Saturday 9:00am to 4:00pm