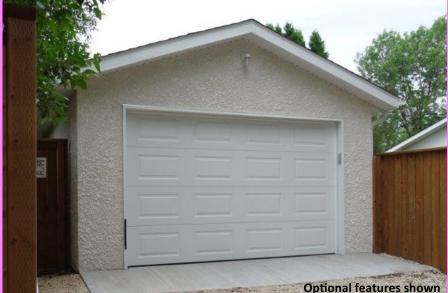

## 14'x20' Single **Detached Garage** MATERIALS starting @ \$4,920.00+ Taxes & Delivery

overhead and walk in door, keyed lock and deadbolt, prefinished aluminum soffit and fascia, and architectural shingles!