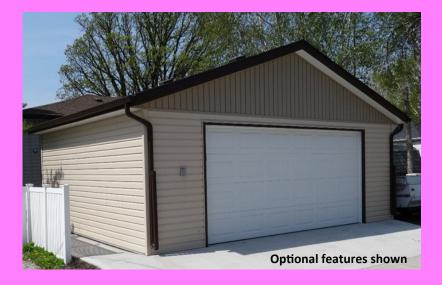

## 20'x22' Double **Detached Garage MATERIALS** starting @ \$6,726.00+ Taxes & Delivery

2x4 construction 8ft walls, insulated overhead and walk in door, keyed lock and deadbolt, prefinished aluminum soffit and fascia, and architectural shingles!