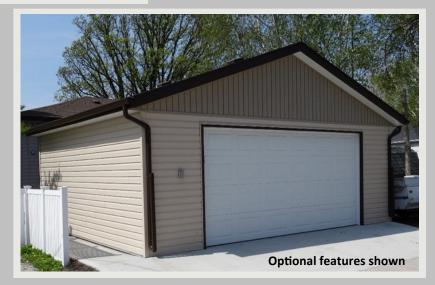

## 24'x30' Double Detached Garage MATERIALS starting @ \$8,490.00+ Taxes & Delivery

2x4 construction 8ft walls, insulated overhead and walk in door, keyed lock and deadbolt, prefinished aluminum soffit and fascia, and architectural shingles!