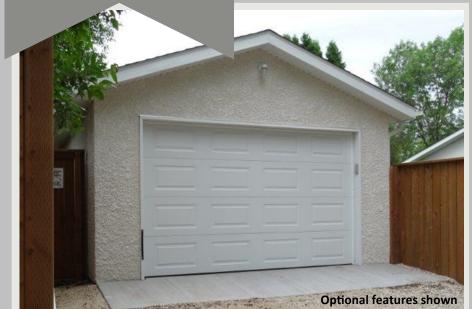

## 12'x20' Single Detached Garage MATERIALS starting @ \$4,750.00+ Taxes & Delivery

2x4 construction 8ft walls, insulated overhead and walk in door, keyed lock and deadbolt, prefinished aluminum soffit and fascia, and architectural shingles!