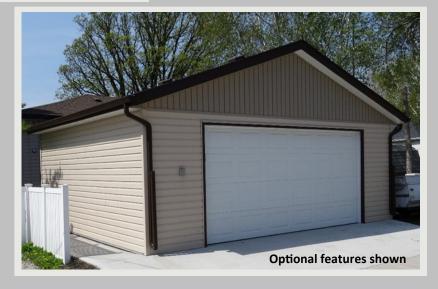

## 12'x20' Single Detached Garage MATERIALS starting @

54,750.00+ Taxes & Delivery

2x4 construction 8ft walls, insulated overhead and walk in door, keyed lock and deadbolt, prefinished aluminum soffit and fascia, and architectural shingles!