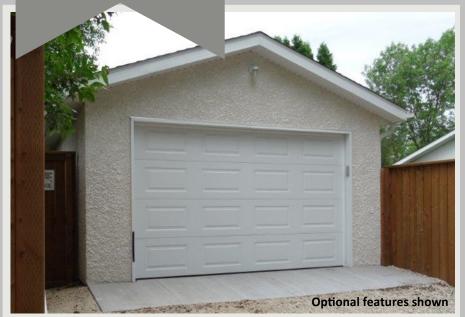

## 24'x30' Double Detached Garage MATERIALS starting @

58,490.00+ Taxes & Delivery

2x4 construction 8ft walls, insulated overhead and walk in door, keyed lock and deadbolt, prefinished aluminum soffit and fascia, and architectural shingles!