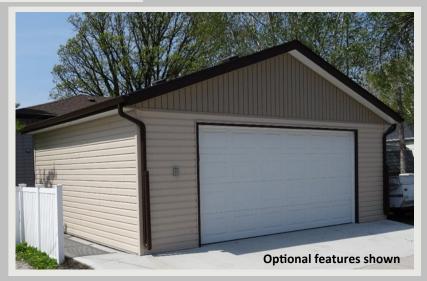

Ask about out of town delivery to your site

26'x30' Double
Detached Garage
MATERIALS starting @

59,165.00+ Taxes & Delivery

2x4 construction 8ft walls, insulated overhead and walk in door, keyed lock and deadbolt, prefinished aluminum soffit and fascia, and architectural shingles!