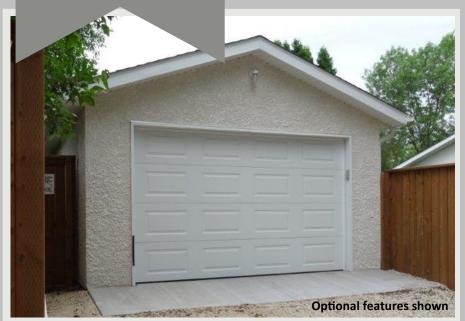

## 18'x24' Single Detached Garage MATERIALS starting @

56,295.00+ Taxes & Delivery

2x4 construction 8ft walls, insulated overhead and walk in door, keyed lock and deadbolt, prefinished aluminum soffit and fascia, and architectural shingles!