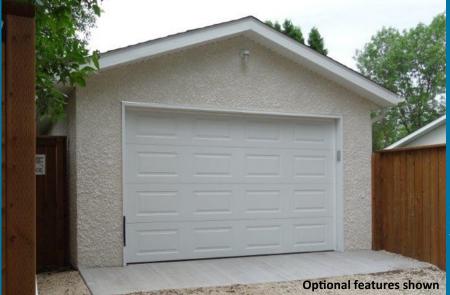

## MATERIAL PACKAGES FOR A **NEW GARAGE!**

Price Expires December 31, 2024

16'x24' Single **Detached Garage** MATERIALS starting @ \$5,720.00+ Taxes & Delivery

2x4 construction 8ft walls, insulated overhead and walk in door, keyed lock and deadbolt, prefinished aluminum soffit and fascia, and architectural shingles! Ask about out of town delivery to your site!