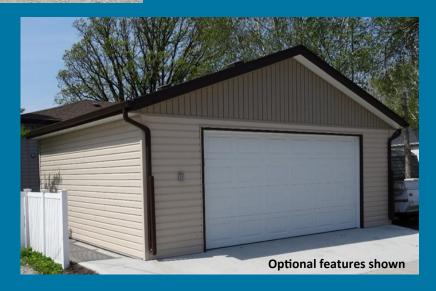

20'x22' Double **Detached Garage** MATERIALS starting @ \$6,880.00+ Taxes & Delivery

2x4 construction 8ft walls, insulated overhead and walk in door, keyed lock and deadbolt, prefinished aluminum soffit and fascia, and architectural shingles! Ask about out of town delivery to your site!