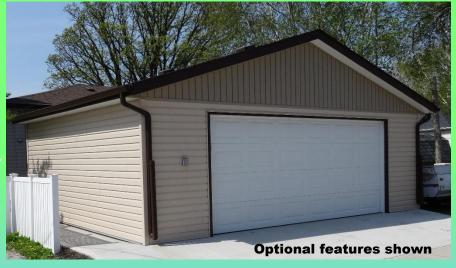

# 14'x20' Single Detached Garage BUILT Starting @

**\$15,691** + GST

Price includes pad, 5' approach, stucco siding, and labour inside the Perimeter – some restrictions apply.

ASK ABOUT OUR FULL TURN-KEY BUILDS WITH PERMITS!