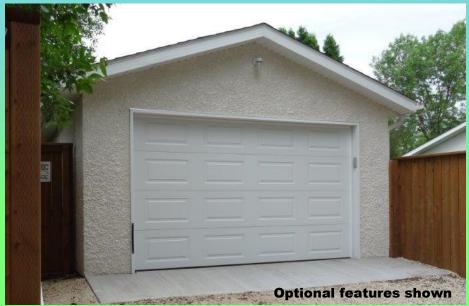

## 20'x20' Double Detached Garage BUILT Starting @

\$20,230 + GST

Price includes pad, 5' approach, stucco siding and labour inside the Perimeter – some restrictions apply.

ASK ABOUT OUR FULL TURN-KEY BUILDS WITH PERMITS!