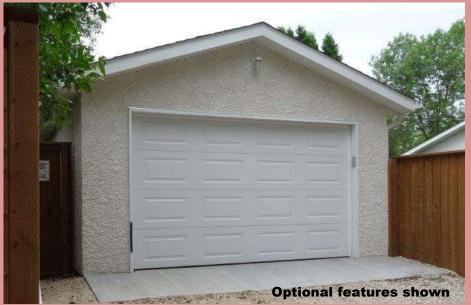

## 16'x24' Single **Detached Garage** MATERIALS Starting @

+ Taxes & Delivery

2x4 construction 8ft walls, insulated overhead prefinished aluminum soffit and fascia, and

30'x40' Double **Detached Garage** MATERIALS Starting @