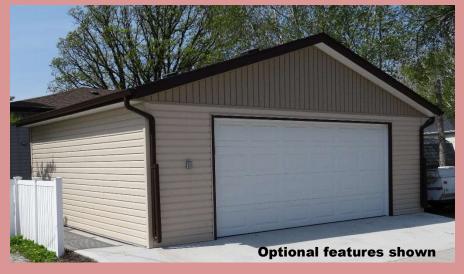

## 16'x24' Single **Detached Garage** MATERIALS Starting @

+ Taxes & Delivery

2x4 construction 8ft walls, insulated overhead prefinished aluminum soffit and fascia, and

30'x40' Double **Detached Garage** MATERIALS Starting @

**511.648.00** + Taxes & Delivery

2x4 construction 8ft walls, insulated overhead prefinished aluminum soffit and fascia, and architectural shingles!

and design centre at off Lagimodiére Boulevard Open Monday to Friday from Phone: 204-669-9200 Saturday from