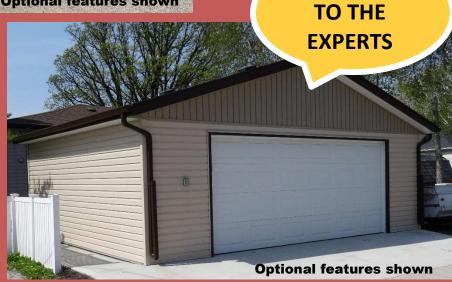

**COME TALK** 

20'x22' Double **Detached Garage COMPLETE BUILD!** \$25,563.00+ GST

Price includes pad, 5' back lane approach,

vinyl siding, eavestrough, electrical, building permits, and labour in Winnipeg - some restrictions apply.