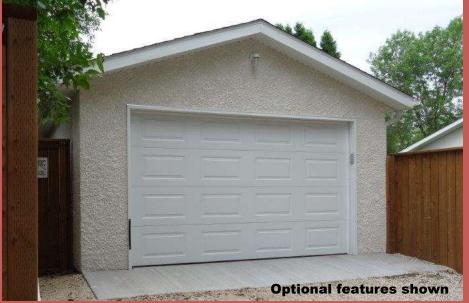

## **ACCEPTING DEPOSITS** FOR SPRING BUILD! **FREE ON-SITE CONSULTATION**

Price expires June 30, 2024

16'x20' Single **Detached Garage COMPLETE BUILD!** 

\$20,935.20+ GST

Price includes pad, 5' back lane approach, vinyl siding, eavestrough, electrical, building permits, and labour in Winnipeg – some restrictions apply.